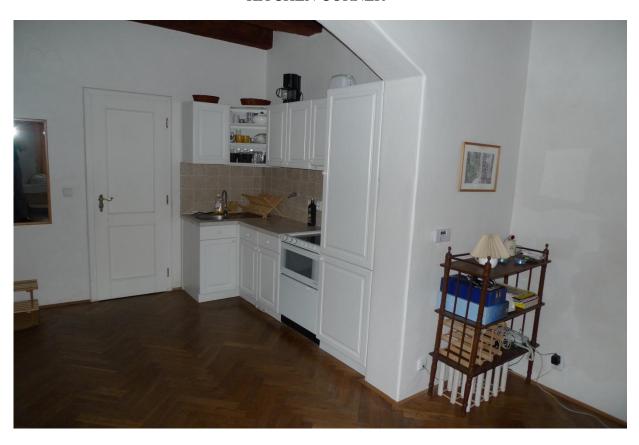

rical heating
- telephone line to the new digital central
- historical wooden ceiling
- entrance from the corridor
- central TV-satellite connection
- central vacuum cleaner "Beam"
- fully equipped kitchen cupboards, sink, fridge, electric cooker, electric stove, digester, dishwasher

| pos. | description   | flooring (m2) | floor material | ceiling |
|------|---------------|---------------|----------------|---------|
| 11   | toilet        | 1,4           | tiles          | plaster |
| 12   | washroom      | 2,8           | tiles          | plaster |
| 13   | hall, kitchen | 10            | parquet        | timber  |
| 14   | living room   | 23            | parquet        | timber  |
|      | total area    | 37,2          |                |         |



### LIVING ROOM



KITCHEN CORNER



# **Apartment #4 - fourth floor**

- attic apartment
- total area 73 m²
- one toilet with bidet shower, shower bath, two washbasins, compartment
- central gas heating
- telephone line to the new digital central
- wooden ceiling carpentry
- built-in cupboard in hall and cloakroom
- entrance from the corridor
- central TV-satellite connection
- central vacuum cleaner "Beam"
- readiness for installation of gas fireplace in living room
- fully equipped kitchen cupboards, sink, fridge, electric cooker, electric stove, digester, dishwasher

| pos. | description | flooring (m2) | floor material | ceiling |
|------|-------------|---------------|----------------|---------|
| 8    | hall        | 8             | parquet        | timber  |
| 9    | toilet      | 1,4           | tiles          | pla