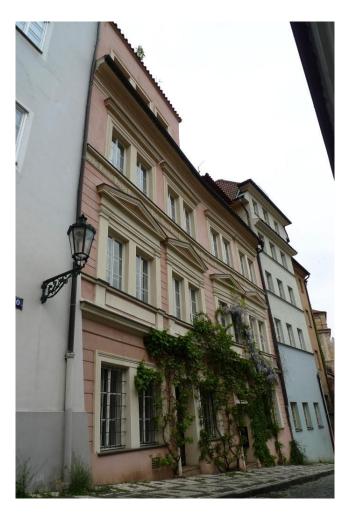

sink, fridge, electric cooker, electric stove, digester, dishwasher

| pos. | description | flooring (m2) | floor material | ceiling |
|------|-------------|---------------|----------------|---------|
| 8    | hall        | 8             | parquet        | timber  |
| 9    | toilet      | 1,4           | tiles          | plaster |
| 10   | washroom    | 4,5           | tiles          | plaster |
| 11   | compartment | 1,2           | tiles          | plaster |
|      | kitchen     | 10            | parquet        | timber  |
| 13   | living room | 48            | parquet        | timber  |
|      | total area  | 73,1          |                |         |

#### **PLAN VIEW**



## LIVING CORNER



LIVING ROOM



PANORAMA FROM THE WINDOW



BATHROOM



# PICTURE GALLERY

SUMMER FRONT VIEW



ENTRANCE VIEW WIH DRAGON



### VIEW FROM TERRACE IN 5th FLOOR







### ORTHO-PHOTO MAP



3D VIEW FROM GOOGLE MAPS