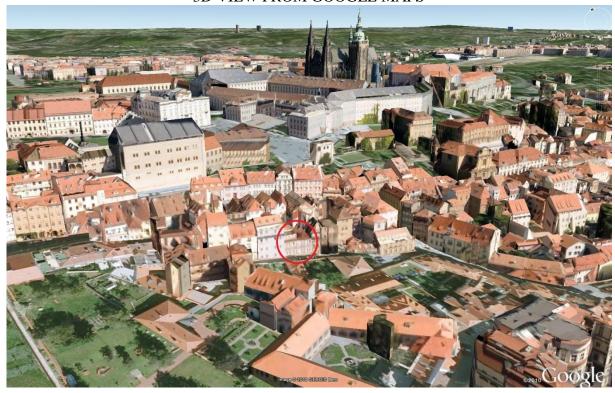

al | ceiling |
|------|-------------|---------------|----------------|---------|
| 8    | hall        | 8             | parquet        | timber  |
| 9    | toilet      | 1,4           | tiles          | plaster |
| 10   | washroom    | 4,5           | tiles          | plaster |
| 11   | compartment | 1,2           | tiles          | plaster |
|      | kitchen     | 10            | parquet        | timber  |
| 13   | living room | 48            | parquet        | timber  |
|      | total area  | 73,1          |                |         |

#### **PLAN VIEW**



## LIVING CORNER



LIVING ROOM



PANORAMA FROM THE WINDOW



BATHROOM



# PICTURE GALLERY

SUMMER FRONT VIEW



ENTRANCE VIEW WIH DRAGON



### VIEW FROM TERRACE IN 5th FLOOR







### ORTHO-PHOTO MAP



3D VIEW FROM GOOGLE MAPS