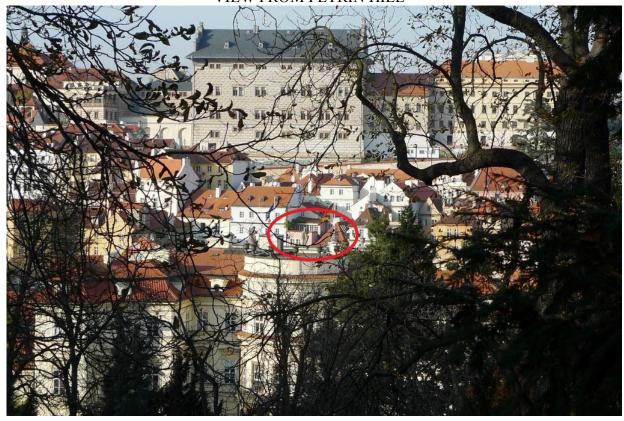

| pos. | description | flooring (m2) | floor material | ceiling |
|------|-------------|---------------|----------------|---------|
| 8    | hall        | 8             | parquet        | timber  |
| 9    | toilet      | 1,4           | tiles          | plaster |
| 10   | washroom    | 4,5           | tiles          | plaster |
| 11   | compartment | 1,2           | tiles          | plaster |
|      | kitchen     | 10            | parquet        | timber  |
| 13   | living room | 48            | parquet        | timber  |
|      | total area  | 73,1          |                |         |

#### **PLAN VIEW**



## LIVING CORNER



LIVING ROOM



PANORAMA FROM THE WINDOW



BATHROOM



# PICTURE GALLERY

SUMMER FRONT VIEW



ENTRANCE VIEW WIH DRAGON



### VIEW FROM TERRACE IN 5th FLOOR







### ORTHO-PHOTO MAP



3D VIEW FROM GOOGLE MAPS