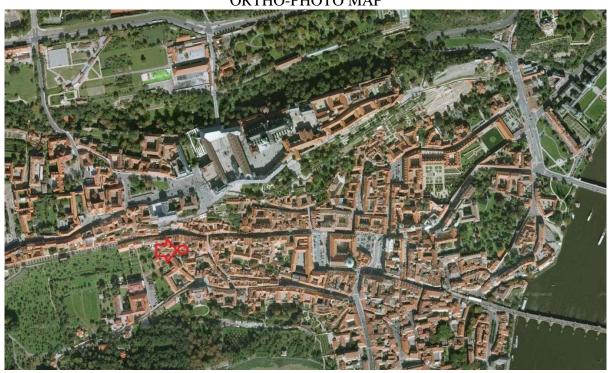

flooring (m2) | floor material | ceiling |
|------|-------------|---------------|----------------|---------|
| 8    | hall        | 8             | parquet        | timber  |
| 9    | toilet      | 1,4           | tiles          | plaster |
| 10   | washroom    | 4,5           | tiles          | plaster |
| 11   | compartment | 1,2           | tiles          | plaster |
|      | kitchen     | 10            | parquet        | timber  |
| 13   | living room | 48            | parquet        | timber  |
|      | total area  | 73,1          |                |         |

#### **PLAN VIEW**



## LIVING CORNER



LIVING ROOM



PANORAMA FROM THE WINDOW



BATHROOM



# PICTURE GALLERY

SUMMER FRONT VIEW



ENTRANCE VIEW WIH DRAGON



### VIEW FROM TERRACE IN 5th FLOOR







### ORTHO-PHOTO MAP



3D VIEW FROM GOOGLE MAPS