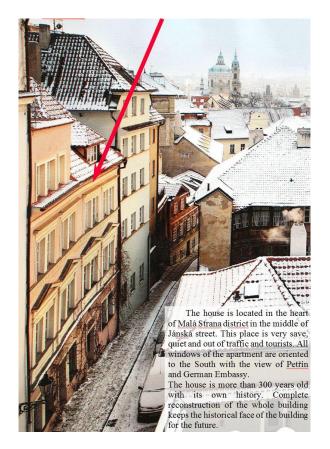

# Lease of luxurious apartments House "By Dragon" Prague - Malá Strana – Jánská 8

There are six apartments in the house. Please, read details of available flats.

| APARTMENTS   | REMARKS                  | RENT (CZK/month) |  |
|--------------|--------------------------|------------------|--|
| apartment #1 | available from July 2011 | 11.000,-         |  |
| apartment #2 | not available            | -                |  |
| apartment #3 | not available            | -                |  |
| apartment #4 | available                | 15.000,-         |  |
| apartment #5 | not available            | -                |  |
| apartment #6 | not available            | -                |  |