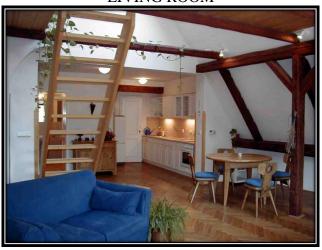

### LIVING ROOM

KITCHEN CORNER

## LIVING CORNER

LIVING ROOM

PANORAMA FROM THE WINDOW

BATHROOM