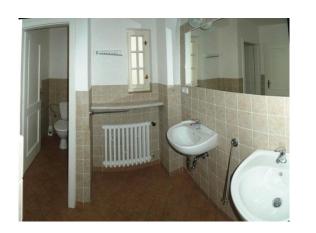

room
- fully equipped kitchen cupboards, sink, fridge, electric cooker, electric stove, digester, dishwasher

| pos. | description | flooring (m2) | floor material | ceiling |
|------|-------------|---------------|----------------|---------|
| 8    | hall        | 8             | parquet        | timber  |
| 9    | toilet      | 1,4           | tiles          | plaster |
| 10   | washroom    | 4,5           | tiles          | plaster |
| 11   | compartment | 1,2           | tiles          | plaster |
|      | kitchen     | 10            | parquet        | timber  |
| 13   | living room | 48            | parquet        | timber  |
|      | total area  | 73,1          |                |         |

#### **PLAN VIEW**



## LIVING CORNER



LIVING ROOM



PANORAMA FROM THE WINDOW



BATHROOM



# PICTURE GALLERY

SUMMER FRONT VIEW



ENTRANCE VIEW WIH DRAGON



### VIEW FROM TERRACE IN 5th FLOOR







### ORTHO-PHOTO MAP



3D VIEW FROM GOOGLE MAPS