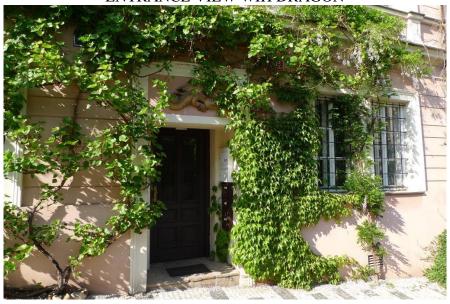

er, electric stove, digester, dishwasher

| pos. | description | flooring (m2) | floor material | ceiling |
|------|-------------|---------------|----------------|---------|
| 8    | hall        | 8             | parquet        | timber  |
| 9    | toilet      | 1,4           | tiles          | plaster |
| 10   | washroom    | 4,5           | tiles          | plaster |
| 11   | compartment | 1,2           | tiles          | plaster |
|      | kitchen     | 10            | parquet        | timber  |
| 13   | living room | 48            | parquet        | timber  |
|      | total area  | 73,1          |                |         |

#### **PLAN VIEW**



## LIVING CORNER



LIVING ROOM



PANORAMA FROM THE WINDOW



BATHROOM



# PICTURE GALLERY

SUMMER FRONT VIEW



ENTRANCE VIEW WIH DRAGON



### VIEW FROM TERRACE IN 5th FLOOR







### ORTHO-PHOTO MAP



3D VIEW FROM GOOGLE MAPS