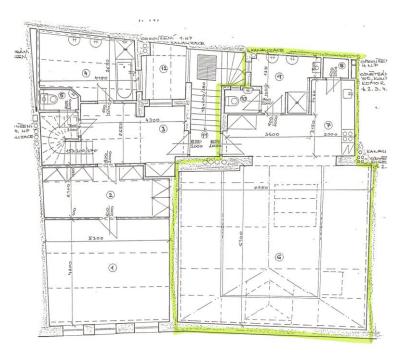

#### **PLAN VIEW**

| pos. | description   | flooring (m2) | floor material | ceiling |
|------|---------------|---------------|----------------|---------|
| 11   | toilet        | 1,4           | tiles          | plaster |
| 12   | washroom      | 2,8           | tiles          | plaster |
| 13   | hall, kitchen | 10            | parquet        | timber  |
| 14   | living room   | 23            | parquet        | timber  |
|      | total area    | 37,2          |                |         |

| pos. | description | flooring (m2) | floor material | ceiling |
|------|-------------|---------------|----------------|---------|
| 8    | hall        | 8             | parquet        | timber  |
| 9    | toilet      | 1,4           | tiles          | plaster |
| 10   | washroom    | 4,5           | tiles          | plaster |
| 11   | compartment | 1,2           | tiles          | plaster |
|      | kitchen     | 10            | parquet        | timber  |
| 13   | living room | 48            | parquet        | timber  |
|      | total area  | 73,1          |                |         |