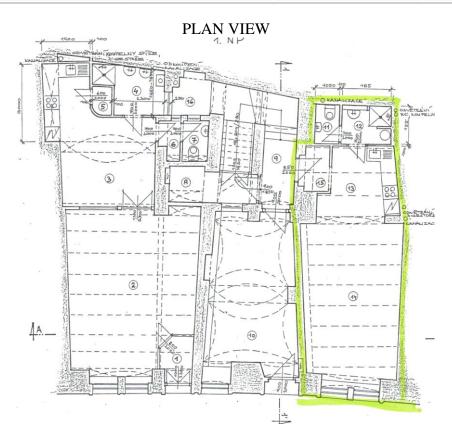

| pos. | description   | flooring (m2) | floor material | ceiling |
|------|---------------|---------------|----------------|---------|
| 11   | toilet        | 1,4           | tiles          | plaster |
| 12   | washroom      | 2,8           | tiles          | plaster |
| 13   | hall, kitchen | 10            | parquet        | timber  |
| 14   | living room   | 23            | parquet        | timber  |
|      | total area    | 37,2          |                |         |

# **Apartment #4 - fourth floor**

- attic apartment
- total area 73 m²
- one toilet with bidet shower, shower bath, two washbasins, compartment
- central gas heating
- telephone line to the new digital central
- wooden ceiling carpentry
- built-in cupboard in hall and cloakroom
- entrance from the corridor
- central TV-satellite connection
- central vacuum cleaner "Beam"
- readiness for installation of gas fireplace in living room
- fully equipped kitchen cupboards, sink, fridge, electric cooker, electric stove, digester, dishwasher

| pos. | description | flooring (m2) | floor material | ceiling |
|------|-------------|---------------|----------------|---------|
| 8    | hall        | 8             | parquet        | timber  |
| 9    | toilet      | 1,4           | tiles          | plaster |
| 10   | washroom    | 4,5           | tiles          | plaster |
| 11   | compartment | 1,2           | tiles          | plaster |
|      | kitchen     | 10            | parquet        | timber  |
| 13   | living room | 48            | parquet        | timber  |
|      | total area  | 73,1          |                |         |

#### **PLAN VIEW**